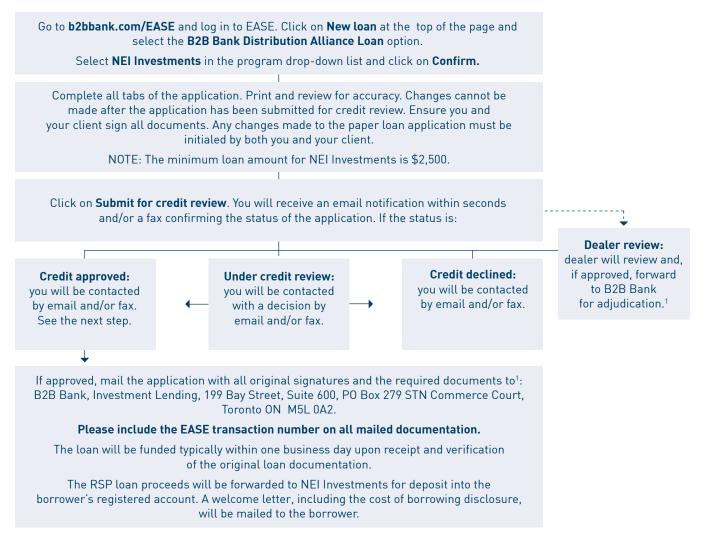

## Apply online through EASE

**RSP** loans

Application

Process

The online loan application allows you to enter, save, print, and submit loan applications quickly and easily.

For current RSP lending interest rates, please visit **b2bbank.com**.