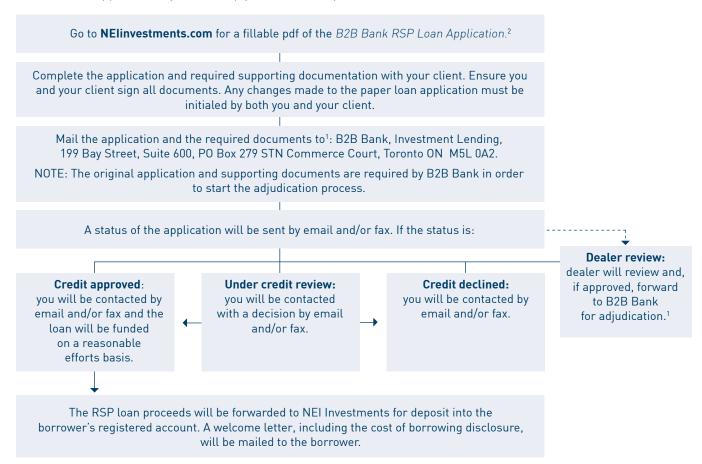

## Application process for NEI Investments

At B2B Bank, we offer two easy ways to apply for an RSP loan: online using our Electronic Application Submission Entry (EASE) system or on paper, by mail. The following instructions will guide you through the loan application process for the purpose of funding your client's registered savings plan at NEI Investments.

## Apply online through EASE

**RSP** loans

Application

Process

The online loan application allows you to enter, save, print, and submit loan applications quickly and easily.



For current RSP lending interest rates, please visit **b2bbank.com**.





To submit an application by mail, simply follow the steps outlined below.



## **RSP loan documentation**

| Documentation                                                                                                                                                                                                                                      | Required                                                                                                                                                                     |
|----------------------------------------------------------------------------------------------------------------------------------------------------------------------------------------------------------------------------------------------------|---------------------------------------------------------------------------------------------------